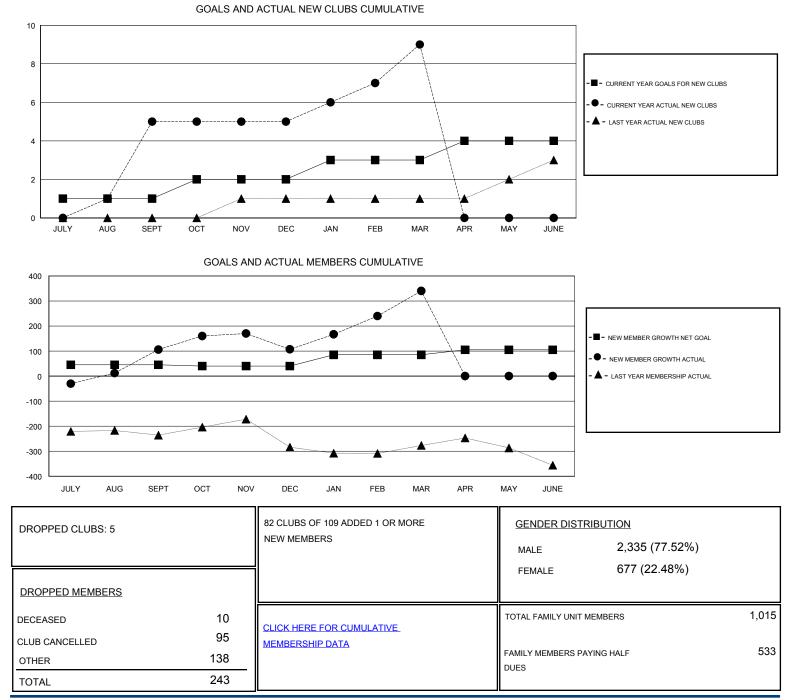

## LOCATION REP OF SRU ANKA

| GMT: Mahesh Pasqual   |               |           | LOCATION REP OF SRI LANKA |                       |                                                                |                                                              | GMT CA                                             |
|-----------------------|---------------|-----------|---------------------------|-----------------------|----------------------------------------------------------------|--------------------------------------------------------------|----------------------------------------------------|
| Clubs                 |               |           |                           | Members               |                                                                |                                                              |                                                    |
| RESULTS FOR 2016-2017 |               |           |                           | RESULTS FOR 2016-2017 |                                                                |                                                              |                                                    |
| QUARTER               | NEW CLUB GOAL | NEW CLUBS | DROPPED CLUBS             | QUARTER               | NEW MEMBER GROWTH<br>NET GOAL (not reinstated<br>or transfers) | NEW MEMBER<br>GROWTH ACTUAL (not<br>reinstated or transfers) | DROPPED<br>MEMBERS ACTUAL<br>(including transfers) |
| JULY/AUG/SEPT         | 1             | 5         | 0                         | JULY/AUG/SEPT         | 45                                                             | 192                                                          | 86                                                 |
| OCT/NOV/DEC           | 1             | 0         | 5                         | OCT/NOV/DEC           | -5                                                             | 138                                                          | 137                                                |
| JAN/FEB/MAR           | 1             | 4         | 0                         | JAN/FEB/MAR           | 45                                                             | 254                                                          | 21                                                 |
| APR/MAY/JUNE          | 1             | 0         | 0                         | APR/MAY/JUNE          | 20                                                             | 0                                                            | 0                                                  |